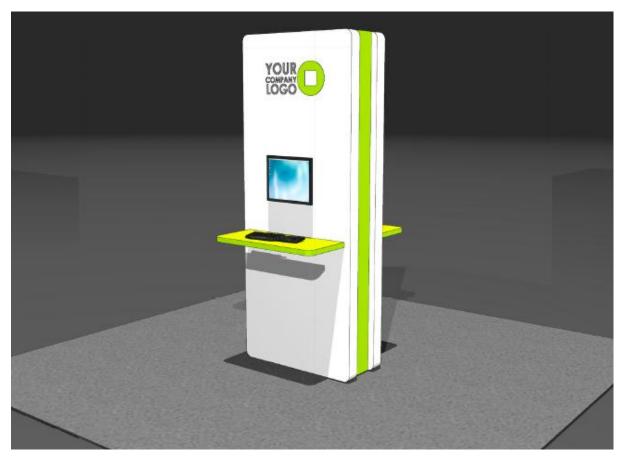

## **Initiate! Startup Pavillion Desk:**

Please note, the startup desk is **excluding screen** and is still subject to changes

## Each station includes the following:

- Back wall, 220x100 cm (hxw), colour white
- Shelf and side walls, colour TBD by event organizer
- 1 full colour company logo 40 x 80 cm (hxw)
- Stand number, black
- 1 socket max. 1 kW
- Wi-Fi available on the exhibition FOC for basic usage such as sending emails

## Options to customize your station:

| • | 32" screen, incl USB media player and wall mount  | €335    |
|---|---------------------------------------------------|---------|
|   | (after 4 <sup>th</sup> of November Surcharge 25%) |         |
| • | 40" screen, incl USB media player and wall mount  | €368    |
|   | (after 4 <sup>th</sup> of November Surcharge 25%) |         |
| • | Bar stool Ginny, colour black                     | €61.35  |
| • | Brochure Cantania A4, Black                       | €124.85 |