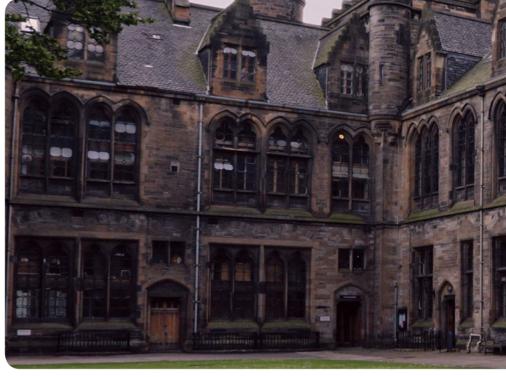

## Polypipe's Underfloor Heating providing warmth to Hogwarts School

Polypipe Underfloor Heating creates the perfect solution to warm Hogwarts School of Wizardry.

These stunning Grade II listed buildings, made famous by the Harry Potter films as the dramatic backdrop for Hogwarts, were transformed into a multi-million-pound apartment development.