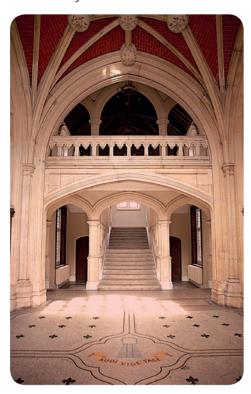

## Polypipe's Underfloor Heating providing warmth to Hogwarts School

Polypipe Underfloor Heating creates the perfect solution to warm Hogwarts School of Wizardry.

These stunning Grade II listed buildings, made famous by the Harry Potter films as the dramatic backdrop for Hogwarts, were transformed into a multi-million-pound apartment development.

Part of the challenge was finding a functional heating solution that also complemented the interior design and layout of the properties. Being completely out of sight, Polypipe Underfloor Heating was installed eliminating the need for radiators on walls and providing the ultimate freedom to blend contemporary design with original features.