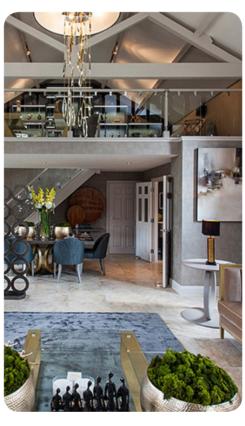

Part of the challenge was finding a functional heating solution that also complemented the interior design and layout of the properties. Being completely out of sight, Polypipe Underfloor Heating was installed eliminating the need for radiators on walls and providing the ultimate freedom to blend contemporary design with original features.

Instead of excavating the extensive original flooring, over £1m of our unique OverlayTM system was laid over the existing floor, saving significant time and keeping overall project costs down. What's more, it added value to the development as an energy-efficient modern heating solution that costs less to run.